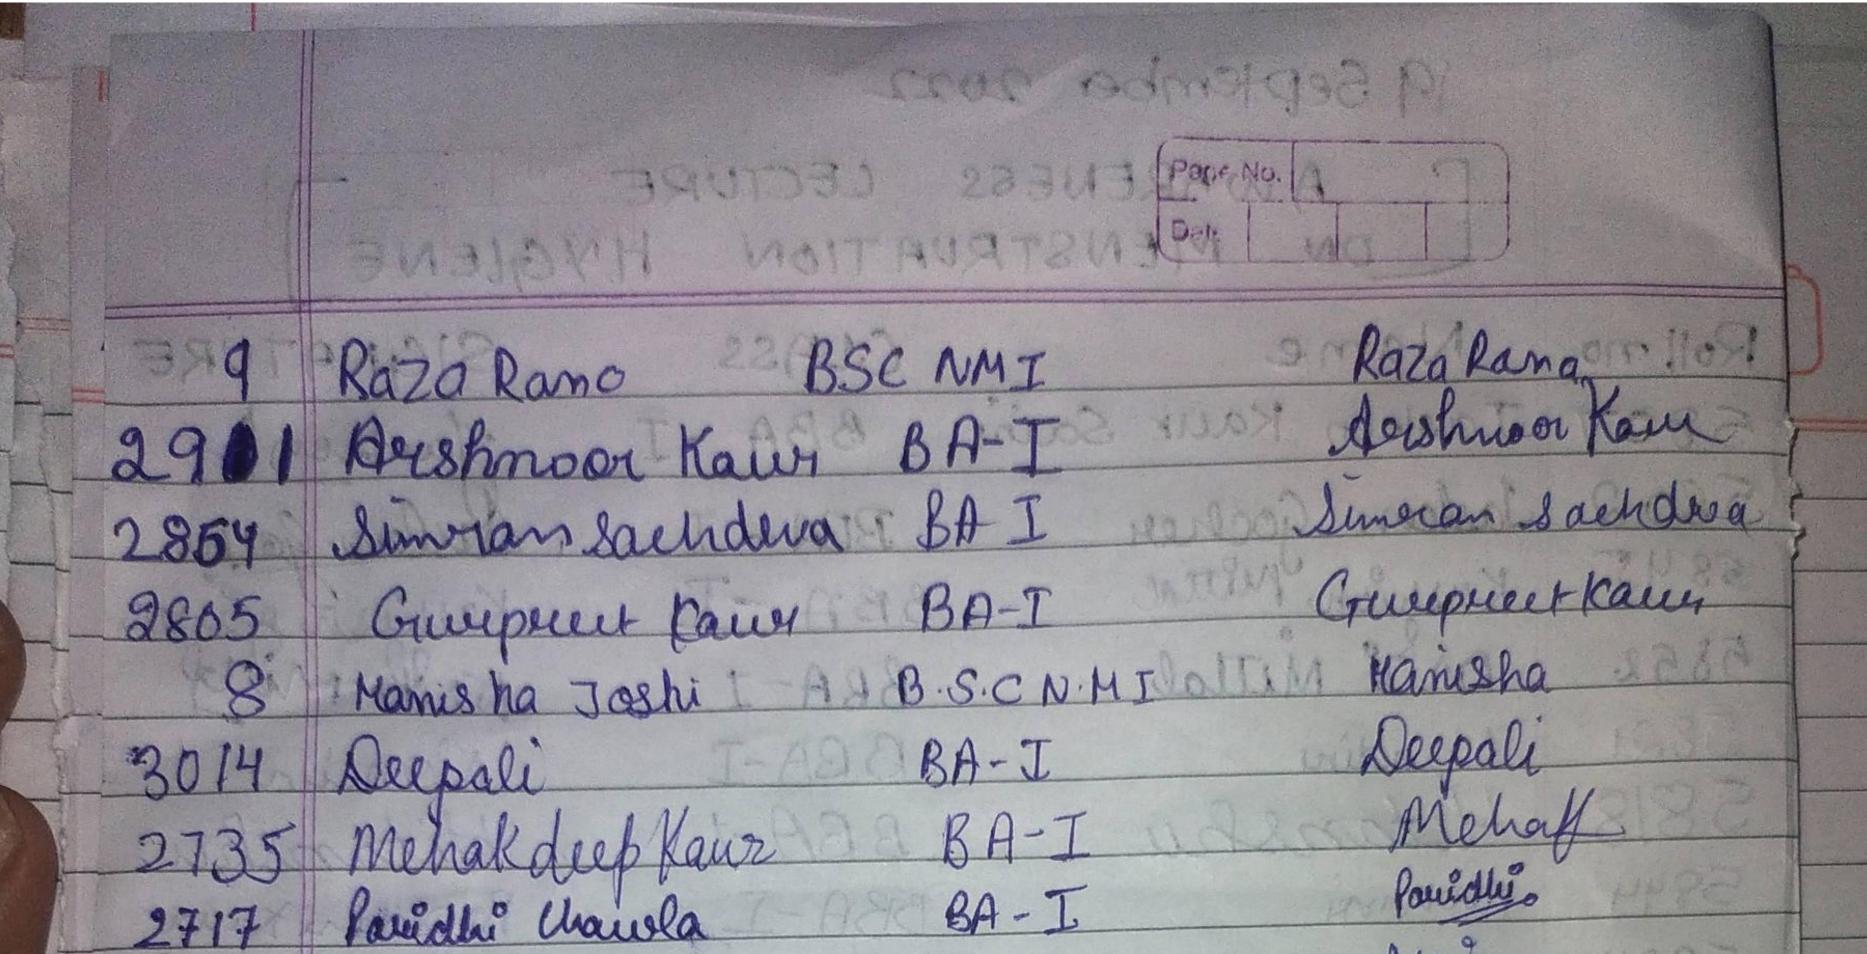

181

194 65

19 September 2022 AWARENESS LECTURE MENSTRUATION HYGLENE DN SIGNATURE CLASS Roll no. Name Jasken D Jasleen Kaur Sain BBA -I 5807 Salleen Gache BBA - T 5802 Jasleon Gocher Kashish puttor BBA-T Kaspish nettal 5845 Srip witte BRA-I Driti Mittal 5852 Nandini BBA-I Nandini 5821 Hitanshu BBA-1 Hitanshu 5818 Rochanikaur BBA-I Roohave 5844 Cruisha BBA-T Gousha Madaan 5804 Gue Door Kour BBA-I Gulleen Kam 5828 Counjon BBA - I 5819 Gunjan Khushs BBR-I Khuspi Mittal 5843 charin BBA-I Charles Gupta 5805 Shell us BBA-I Shalin 5809 980 BSC(N·M) I Isha Sangerta 104 BSC(N.M)I Sangeeta 102 Rayer payar B-A. -1 2917 Largin BA-I Sargunfeetkaun 2747 Amaiderflais B.SC (N·M)I Amandeep Kaur 111 Thahat / Janya BSC NM-I Chapat Garg 3 BSC CS-I Tanya 903 Tavleenkau BSC (CS)-T Jarleen Kaur 902 Anwreet Kawl BSC(CS) - J Anureet Kawi 908 Manviskaw BSC (CS) -I Manvir Kaur 907 Komalferet Kary BSC (NM)-I Komalpuet Kaur Grandeep parce BSC (NM)-I firandeep faue 105 Dipper BSC (NM) -I 107 Dikshe