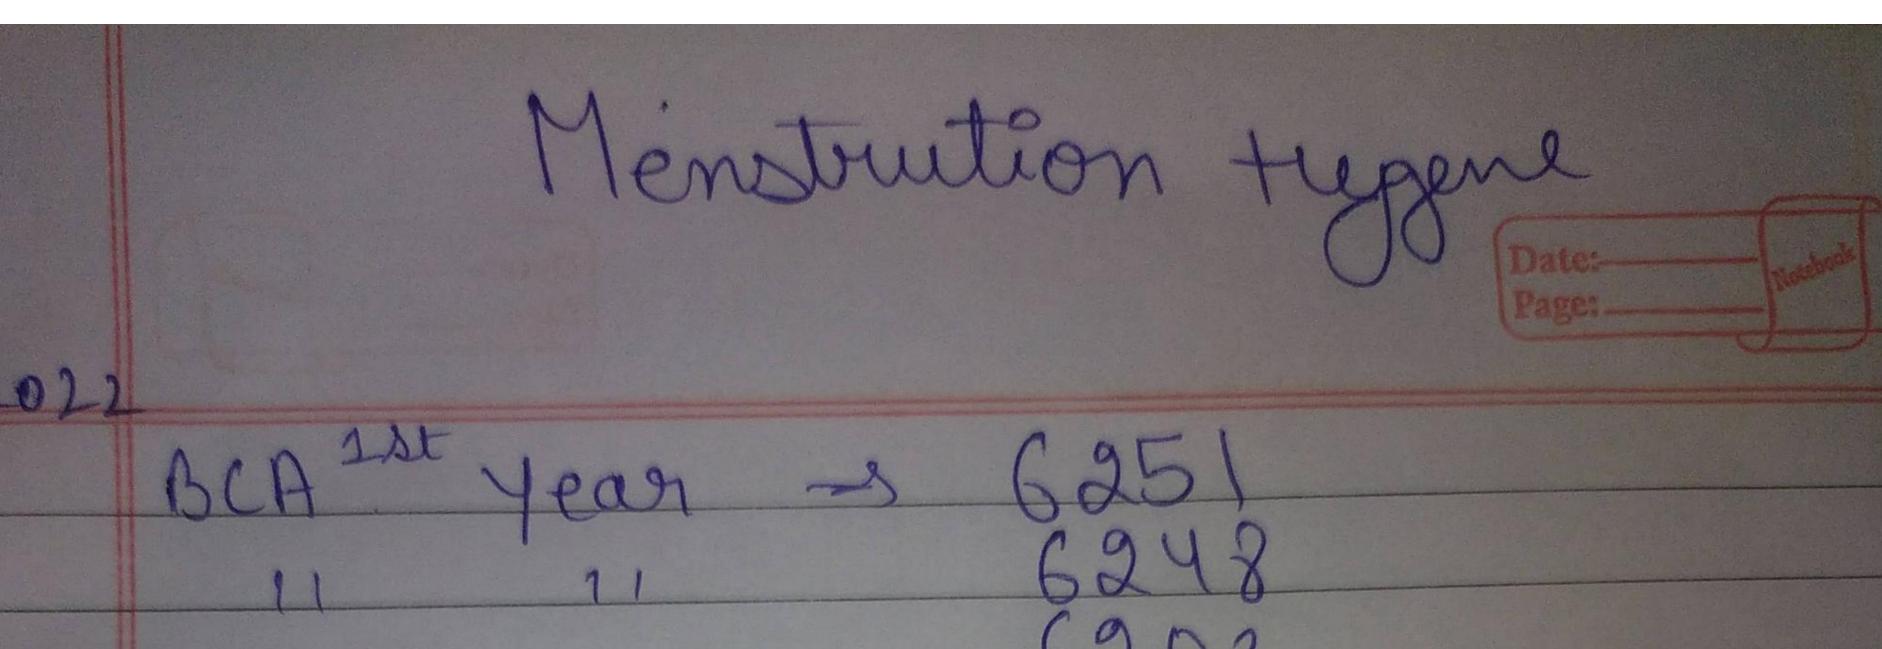

1 st year - 3036 187 year - 2611 A

Date: Mon , Tue . Wed . Thu . Fri . Sat . Sun Notes Class - BCA-I'A' Rollno Name Signature Aughdel aur Khushdeep Kaur 6110

| Harmanpreet Kaur | 6124    | Harmanfreettaur |
|------------------|---------|-----------------|
| Komal            | 6126    | Komal           |
| Lavisha          | 6133    | Dar             |
| daskeen k.       | 6 ] 6 ] | Dasleen         |
|                  |         |                 |